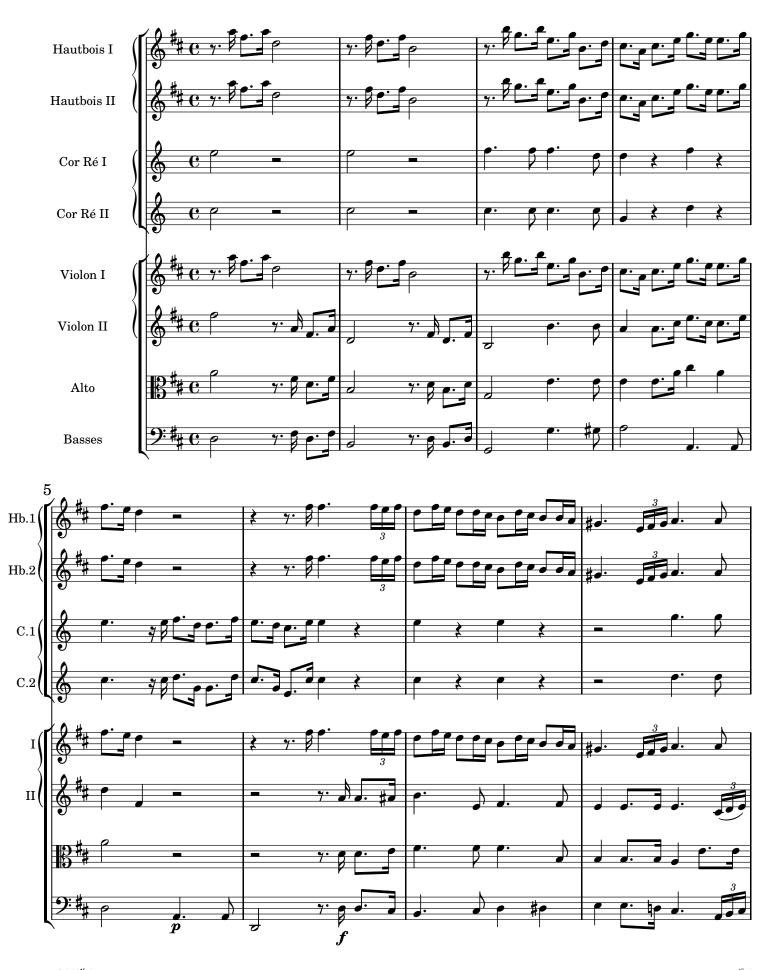

# Ouverture-Suite TWV.55:D21

pour 2 hautbois, 2 cors et cordes (1765)

Georg Philipp TELEMANN (1681-1767)

#### 1. Ouverture

© 2012-Le Concert - 1479 / Georg Philipp TELEMANN - Ouverture-Suite TWV.55:D21

© 2012-Le Concert - 1479 / Georg Philipp TELEMANN - Ouverture-Suite TWV.55:D21

© 2012-Le Concert - 1479 / Georg Philipp TELEMANN - Ouverture-Suite TWV.55:D21