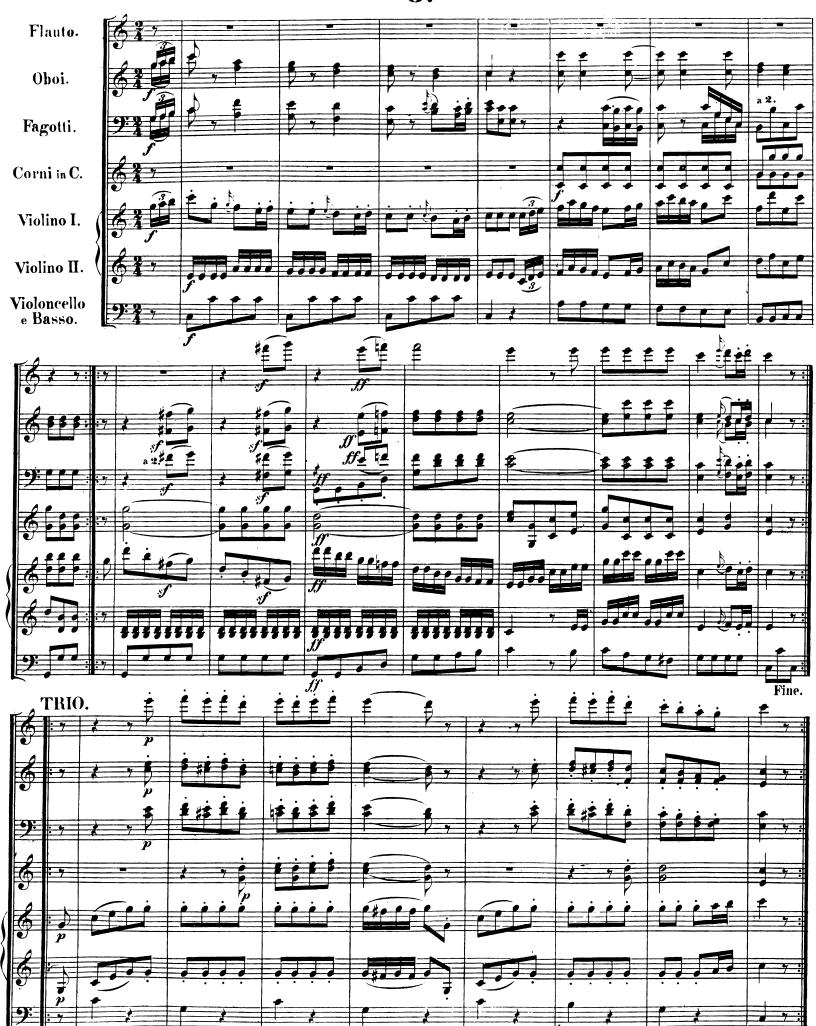

## ZWÖLF CONTRETÄNZE

Beethovens Werke.

von

Serie 2. Nº 179

## B. VAN BEETHOVEN.

B. 17<sup>a</sup>